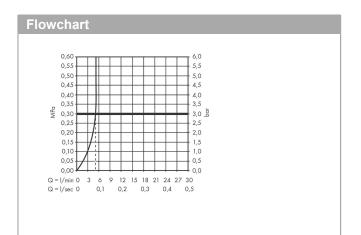

#### product features

- · consists of: single lever basin mixer, waste set
- · ComfortZone 210
- · projection: 139 mm
- · spout height: 209 mm
- · swivel range 120°
- · spray type: WaterfallStream
- · maximum flow rate at 3 bar: 5 l/min
- · ceramic cartridge
- · temperature limitation adjustable
- · suitable for continuous flow water heaters
- · pop-up waste set G 1¼
- · material waste set: metal
- · connection type: G % connections
- · connection dimension: DN15