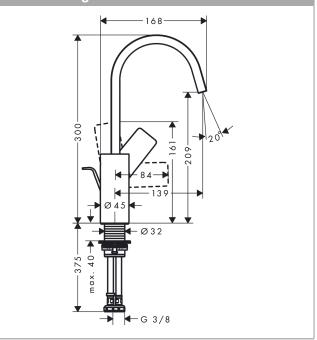

## Scale drawing

#### product features

- · consists of: single lever basin mixer, waste set
- · ComfortZone 210
- · projection: 139 mm
- · spout height: 209 mm
- · swivel range 120°
- · spray type: WaterfallStream
- · maximum flow rate at 3 bar: 5 l/min
- · ceramic cartridge
- · temperature limitation adjustable
- · suitable for continuous flow water heaters
- · pop-up waste set G 1¼
- · material waste set: metal
- · connection type: G % connections
- · connection dimension: DN15